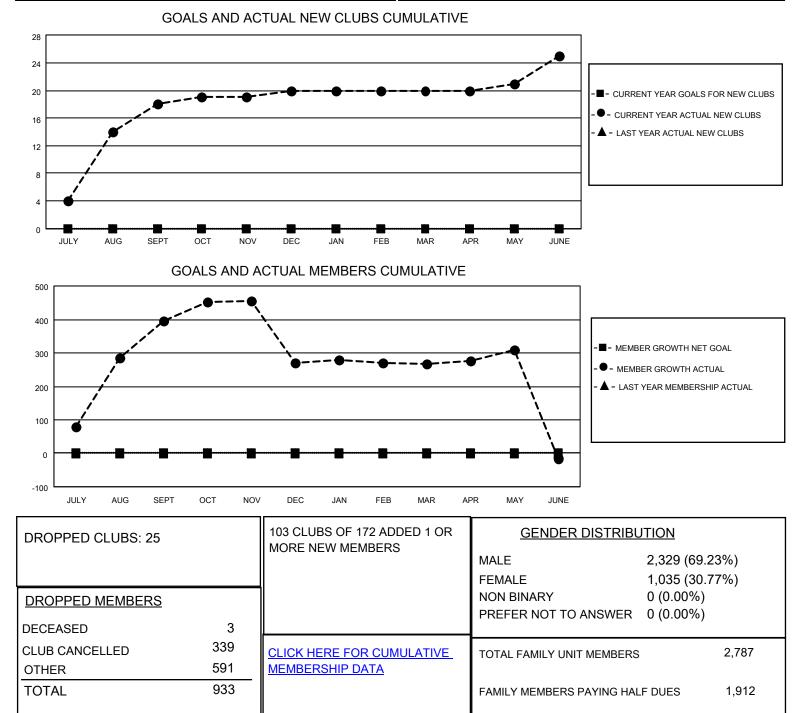

## LOCATION NEPAL

District 325 K

Results as of: 6/30/2023

| Clubs                 |               |           |               | Members               |                        |                         |                                                    |
|-----------------------|---------------|-----------|---------------|-----------------------|------------------------|-------------------------|----------------------------------------------------|
| RESULTS FOR 2022-2023 |               |           |               | RESULTS FOR 2022-2023 |                        |                         |                                                    |
| QUARTER               | NEW CLUB GOAL | NEW CLUBS | DROPPED CLUBS | QUARTER               | BER GROWTH NET<br>GOAL | MEMBER GROWTH<br>ACTUAL | DROPPED<br>MEMBERS ACTUAL<br>(including transfers) |
| JULY/AUG/SEPT         | 0             | 18        | 3             | JULY/AUG/SEPT         | 0                      | 494                     | 91                                                 |
| OCT/NOV/DEC           | 0             | 2         | 7             | OCT/NOV/DEC           | 0                      | 139                     | 262                                                |
| JAN/FEB/MAR           | 0             | 0         | 0             | JAN/FEB/MAR           | 0                      | 38                      | 39                                                 |
| APR/MAY/JUNE          | 0             | 5         | 15            | APR/MAY/JUNE          | 0                      | 266                     | 541                                                |